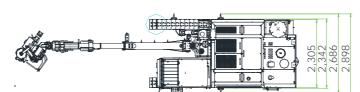

| Dimension      |           |
|----------------|-----------|
| Weight         | 14,850 kg |
| Overall Height | 2,860 mm  |
| Overall Length | 9,290 mm  |
| Overall Width  | 2 305 mm  |

### Dimensions