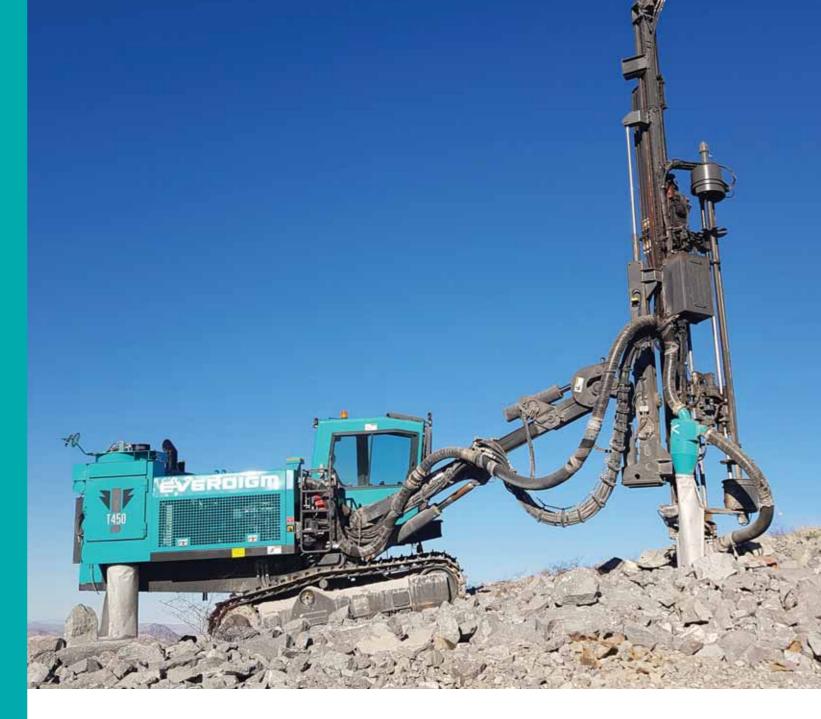

www.youtube.com/user/everdigm01

facebook

www.facebook.com/EverdigmCo

EVERDIGM

T450

With advanced design and product support system, EVERDIGM blast-hole drill rigs ensure safety and comfort drilling work as well as rapid and simple maintenance through easy access to key components.

The long reach scope of boom can increase drilling coverage range & productivity significantly and large capacity of air compressors and powerful rotation torque make EVERDIGM blast-hole drill rigs high productive machine in its class.