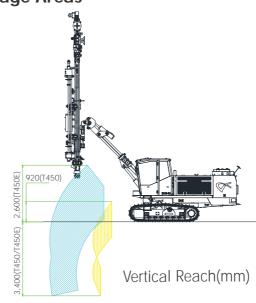

s Tier 2, 6CTAA8.3C    |
| Rated Output       | 194 kW (260 hp) at 2,200 rpm |
| Fuel Tank Capacity | 460 <b>ℓ</b>                 |

| Compressor        |                       |
|-------------------|-----------------------|
| Free Air Delivery | 8 m³/min (283 cfm)    |
| Air Pressure      | 10.5 kg/cm³ (152 psi) |

| Boom        |                         |
|-------------|-------------------------|
| Туре        | 2 Stage Telescopic Boom |
| Length      | 4,300 mm                |
| Swing Angle | L 10° / R 45°           |
| Lift Angle  | UP 45° / Down 25°       |

| Dimension      |           |
|----------------|-----------|
| Weight         | 14,850 kg |
| Overall Height | 2,860 mm  |
| Overall Length | 9,290 mm  |
| Overall Width  | 2 305 mm  |

### Dimensions







## Coverage Areas





Horizontal Reach(mm)

# •Feed Swing angles

■Feed Tilt angles



Guide Shell