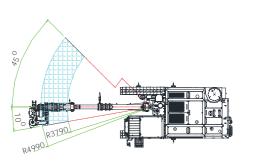

| Compressor        |                       |
|-------------------|-----------------------|
| Free Air Delivery | 8 m³/min (283 cfm)    |
| Air Pressure      | 10.5 kg/cm³ (152 psi) |

| Boom        |                         |
|-------------|-------------------------|
| Туре        | 2 Stage Telescopic Boom |
| Length      | 4,300 mm                |
| Swing Angle | L 10° / R 45°           |
| Lift Angle  | UP 45° / Down 25°       |

# •Feed Swing angles

■Feed Tilt angles

Guide Shell