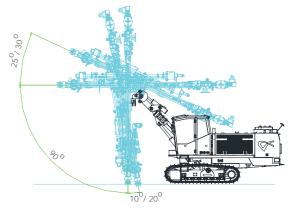

| Compressor        |                       |
|-------------------|-----------------------|
| Free Air Delivery | 8 m³/min (283 cfm)    |
| Air Pressure      | 10.5 kg/cm³ (152 psi) |

| Boom        |                         |
|-------------|-------------------------|
| Туре        | 2 Stage Telescopic Boom |
| Length      | 4,300 mm                |
| Swing Angle | L 10° / R 45°           |
| Lift Angle  | UP 45° / Down 25°       |

# •Feed Swing angles

■Feed Tilt angles

Guide Shell