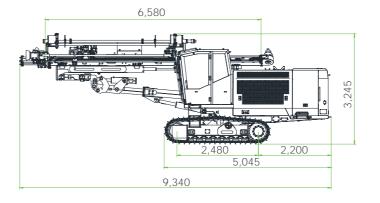

| Dimension      |           |
|----------------|-----------|
| Weight         | 14,850 kg |
| Overall Height | 2,860 mm  |
| Overall Length | 9,290 mm  |
| Overall Width  | 2 305 mm  |

### Dimensions