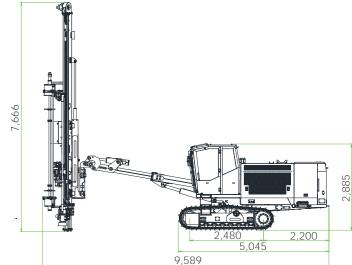

## Coverage Areas

Horizontal Reach(mm)

# •Feed Swing angles

■Feed Tilt angles

Guide Shell