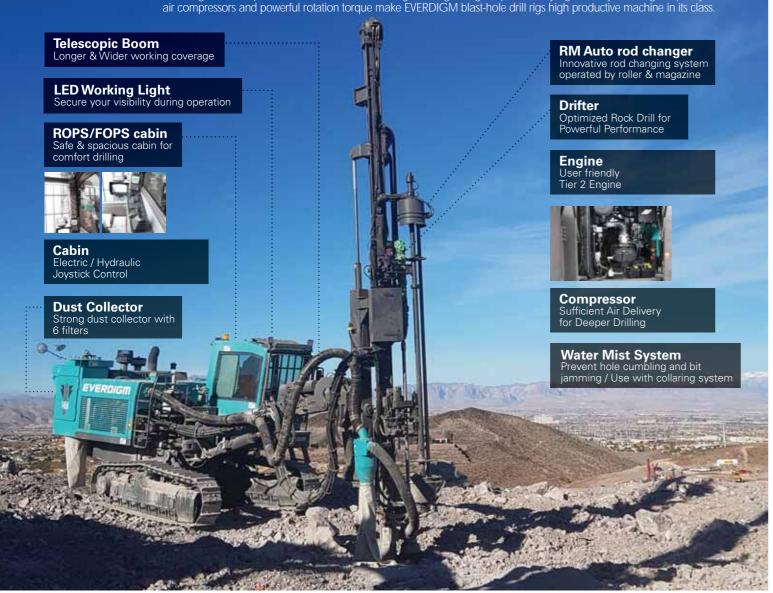

The long reach scope of boom can increase drilling coverage range & productivity significantly and large capacity of air compressors and powerful rotation torque make EVERDIGM blast-hole drill rigs high productive machine in its class.

| Drifter               |        |
|-----------------------|--------|
| Model                 | EHD210 |
| Impact Power          | 21 kW  |
| Max. Impact Frequency | 50 Hz  |

| Engine             |                              |
|--------------------|------------------------------|
| Model              | Cummins Tier 2, 6CTAA8.3C    |
| Rated Output       | 194 kW (260 hp) at 2,200 rpm |
| Fuel Tank Capacity | 460 <b>ℓ</b>                 |

| Compressor        |                       |
|-------------------|-----------------------|
| Free Air Delivery | 8 m³/min (283 cfm)    |
| Air Pressure      | 10.5 kg/cm³ (152 psi) |

| Boom        |                         |
|-------------|-------------------------|
| Туре        | 2 Stage Telescopic Boom |
| Length      | 4,300 mm                |
| Swing Angle | L 10° / R 45°           |
| Lift Angle  | UP 45° / Down 25°       |